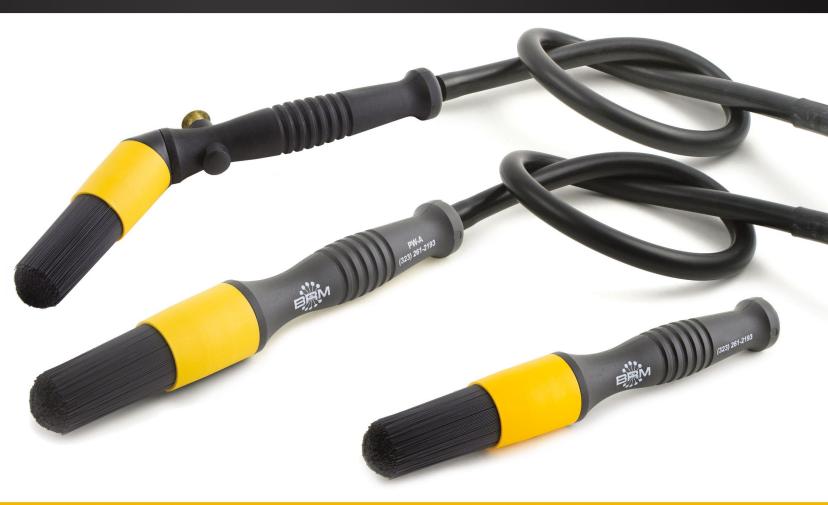

# PARTS WASH Cleaning Brushes

# NOW AVAILABLE IN SOFT TIP FOR WHEEL CLEANING

Via degli Andreani, 9 40037 Sasso Marconi (BO) ITALY Tel +39 051735744 info@tecnimetal-tm.com

> www.tecnimetal-tm.com www.tecnimetal-tm.eu

Brush Research Mfg. is proud to offer the best parts wash brush on the market today. Injection molded Polypropylene handles and synthetic filaments for resistance to solvent cleaners. All metal parts are either stainless steel or brass for corrosion resistance. These are superior tools that will make each and every job easier and faster, saving both time and money. All tube fittings are manufactured to allow use on the most popular recirculating parts washers such as Enco, KleerFlo, Safety Kleen and others . The ergonomic styles will reduce any wrist strain and allow for increased pressure during cleaning.