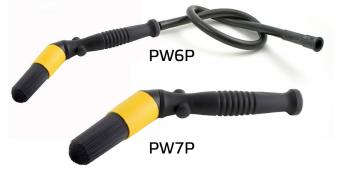

| PART II | DESCRIPTION                                 |
|---------|---------------------------------------------|
| PW6P    | PARTS WASH BRUSH ERGONOMIC HANDLE FLOW THRU |
| PW6PNT  | PARTS WASH BRUSH (PW6P) WITHOUT TUBE        |
| PW7P    | PARTS WASH BRUSH ERGONOMIC HANDLE           |