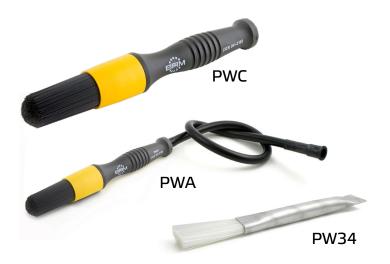

### **PRODUCT** SPECIFICATIONS

| PART II | D DESCRIPTION                              |
|---------|--------------------------------------------|
| PWC     | PARTS WASH BRUSH STRAIGHT HANDLE           |
| PWA     | PARTS WASH BRUSH STRAIGHT HANDLE FLOW THRU |
| PWANT   | PARTS WASH BRUSH (PWA) WITHOUT TUBE        |
| PW34    | PARTS WASH BRUSH, 3/4" DIA. W/ALUMINUM HDL |